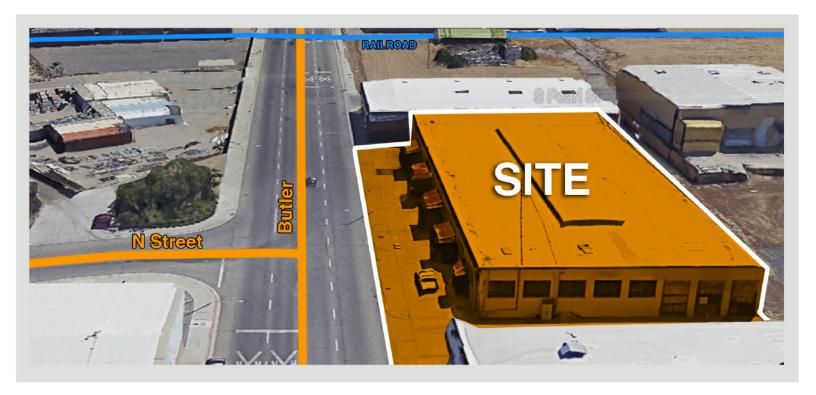

## butler WAREHOUSE

The Butler Warehouse is situated in the Downtown Fresno industrial market, at Butler and N Streets. The site is near access to Freeway 99, 41, 180 and 168, and also to Golden State Boulevard.

#### **SITE PLAN**

Subject to change without notice.

**N STREET** 