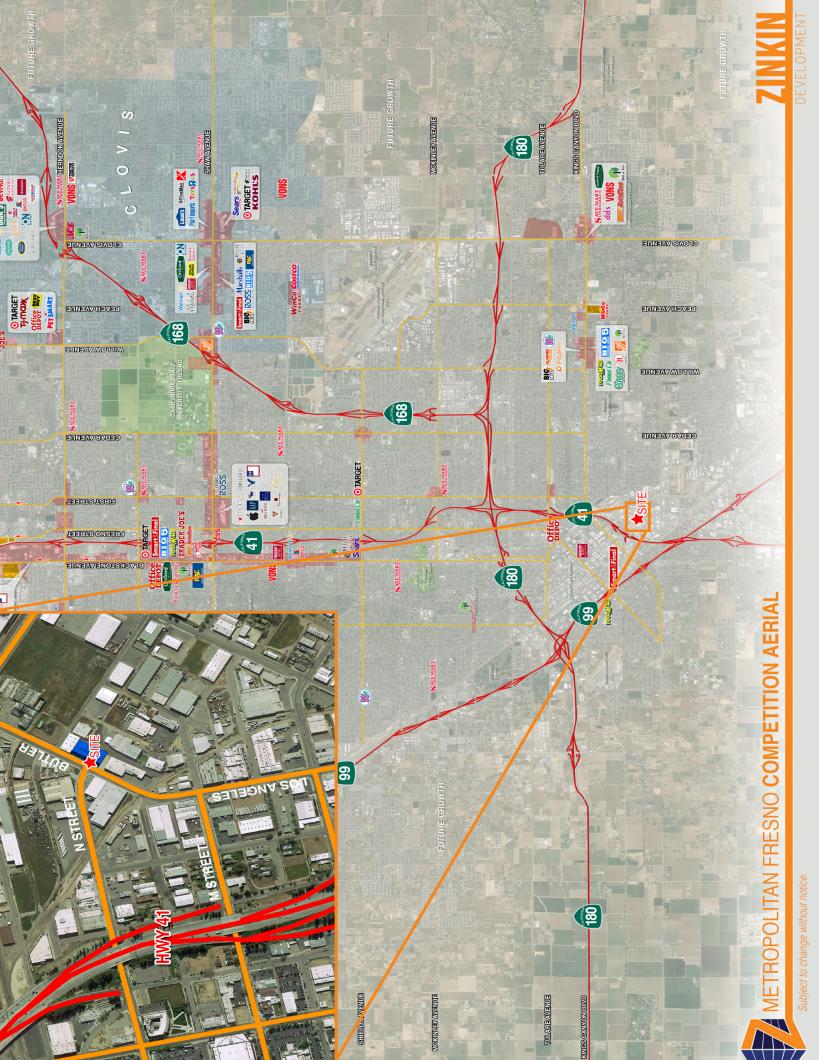

## butler WAREHOUSE

The Butler Warehouse is situated in the Downtown Fresno industrial market, at Butler and N Streets. The site is near access to Freeway 99, 41, 180 and 168, and also to Golden State Boulevard.

#### Welcome to Fresno, California

Fresno is located in the central San Joaquin Valley 175 miles south of the San Francisco/Bay Area, 215 miles north of Los Angeles, and 110 miles east of the central coast. Overnight access to the state's northern, southern and coastal markets is provided by connectivity to California's two major Freeways: Interstate 5 and Highway 99. The county has a diverse population of approximately 1.5 Million people and is growing at a rapid pace. Covering an area of more than 6,000 square miles, Fresno is the state's fifth largest city and remains California's best kept secret.