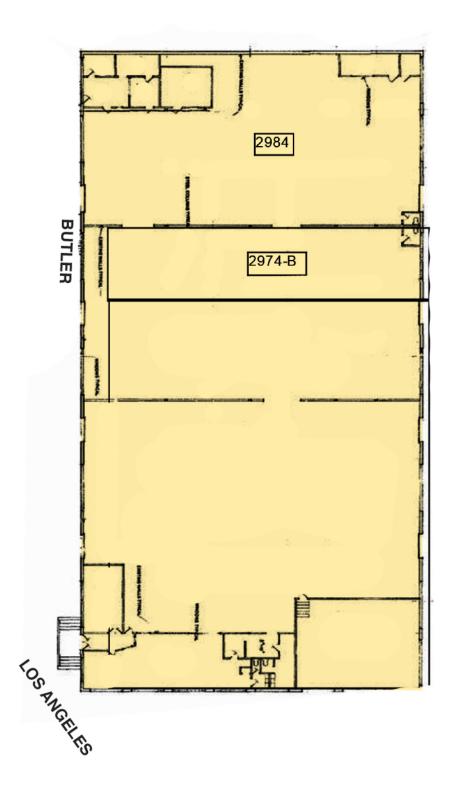

#### **SITE PLAN**

Subject to change without notice.

**N STREET** 

The building is zoned M-2 for heavy industrial uses. The structure is 22,880 square feet and sits on a 1-acre lot. The concrete building was recently outfitted with a new roof and alarm system. In addition, the property features high ceilings and two loading docks. Retail and services are nearby to the north in Downtown Fresno.