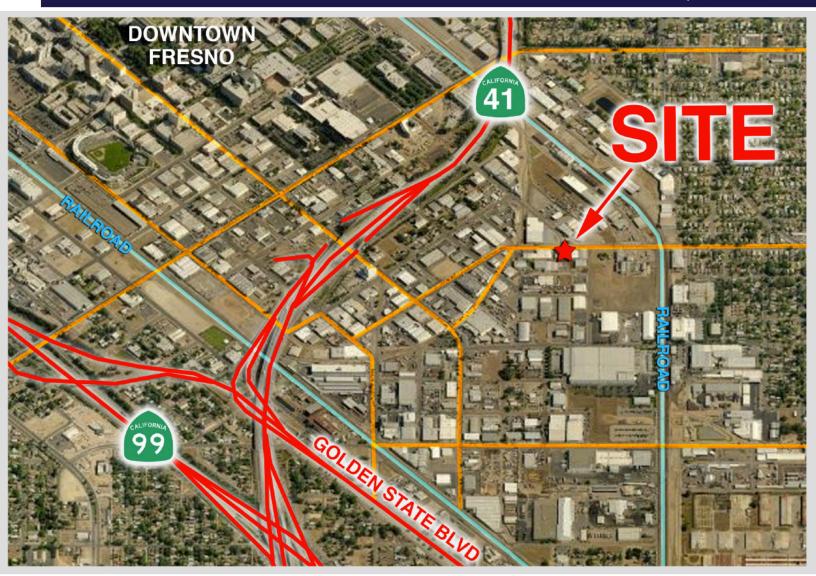

## butler WAREHOUSE

The Butler Warehouse is situated in the Downtown Fresno industrial market, at Butler and N Streets. The site is near access to Freeway 99, 41, 180 and 168, and also to Golden State Boulevard.

The building is zoned M-2 for heavy industrial uses. The structure is 22,880 square feet and sits on a 1-acre lot. The concrete building was recently outfitted with a new roof and alarm system. In addition, the property features high ceilings and two loading docks. Retail and services are nearby to the north in Downtown Fresno.

#### Prime Features

- · 22,880 SF Building
- · Access to FWY 99, 180 & 41
- Downtown Industrial Market
- Retail and Services Nearby
- High Ceilings
- Two Docking Doors
- M-2 Heavy Industrial
- Highly Functional Space
- Alarm System
- New Roof