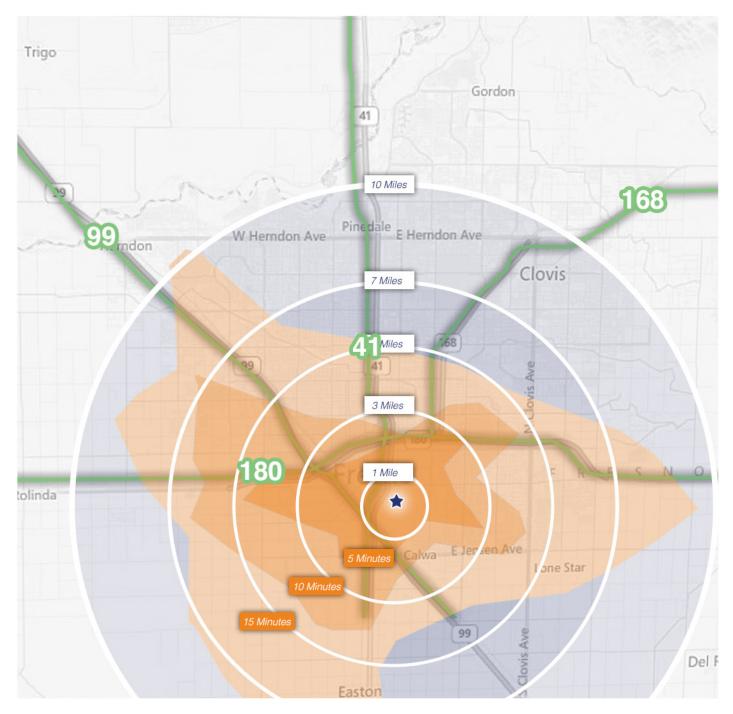

### Located within 15 Minutes of all of Fresno & Clovis and Two Minutes from Freeway Access (180, 41, 99)

| 2014 Demographics     | 1 Mile Radius | 3 Mile Radius | 5 Mile Radius | 5 Min. Drive | 10 Min. Drive | 15 Min. Drive |
|-----------------------|---------------|---------------|---------------|--------------|---------------|---------------|
| Population            |               |               |               |              |               |               |
| 2010 Total Population | 14,138        | 77,272        | 147,625       | 30,414       | 95,127        | 304,410       |
| 2014 Total Population | 14,240        | 22,534        | 147,639       | 30,420       | 95,302        | 305,215       |
| 2018 Est. Population  | 14,520        | 22,640        | 147,692       | 30,540       | 96,122        | 309,512       |